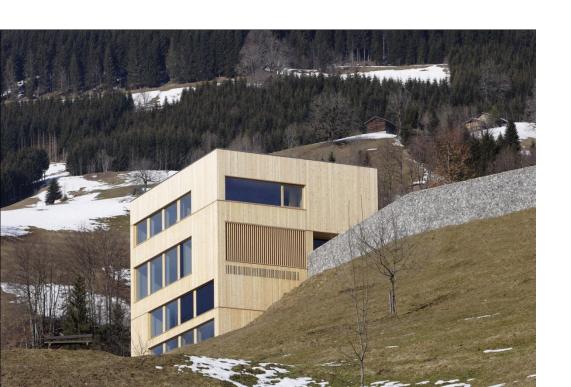

#### 2nd Prize:

Architects: Cukrowicz Nachbaur Architects | Bregenz | Austria

Project: ID 1711 "New St. Gerold Municipal Centre"